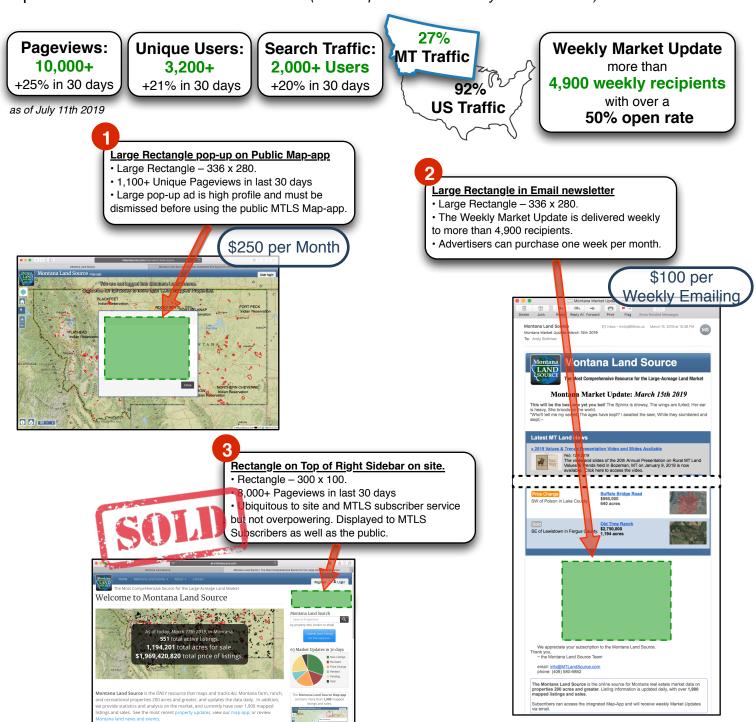

## **Placement Ads:**

• We offer three "Placement Ad" opportunities; on the public map-app, in the weekly Market Update email and on the main website (website placement currently sold thru 2019).

MTLandSource.com————July 11th 2019